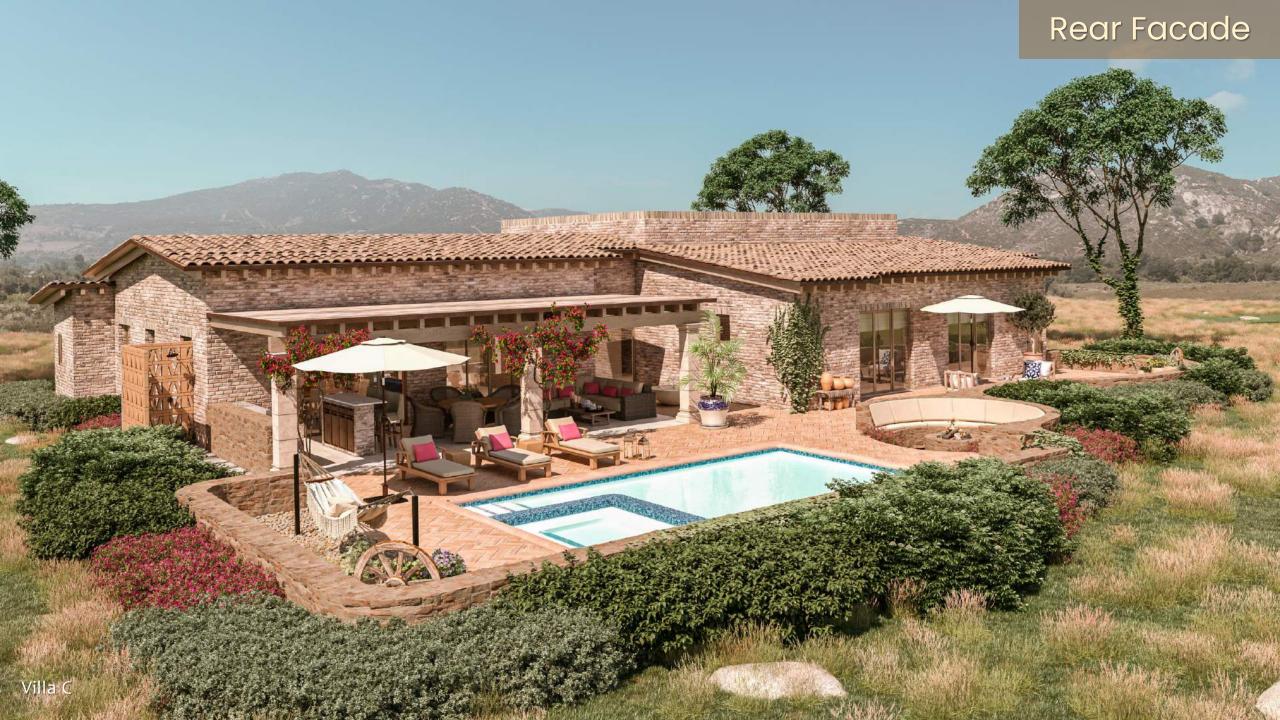

rld's most awarded destination











#### Living Room

00



### Dining Room

-

Casita A

14.0

.

1











The dimensions marked on the project are an approximate.











# Terrace & Pool





















<sup>\*</sup> The dimensions marked on the project are an approximate.















#### Master Bathroom



\*

×



Casa Patio





### Rear Facade

TRANSPORT LA DESCRIPTION DE LA

Virsterrings

TITITITI



## **BBQ** Terrace

in the first the second second

## Interior Patio

-

## Master Bedroom

0

a will a serie



\* \* \* \* \* \* \* \* \* \* \* \*

\* \*\*\*\*

\*\*\*\*\*\*\*\*\*

\* \* \* \* \* \*

\* 50

\* \*

\*

\*

63 H 63

\*

\*

101

\*

-

\*

\* \*

100 H

-

\* \*

\* \*

\* \*

\*









The dimensions marked on the project are an approximate.



















THE THE RESIDENCES

at Ranchola Puerta

TECATE, B.C.

**Master Plan** 

# State-of-the-Art Amenities

 Large Swimming Pool and Jacuzzi with Locker Rooms, Showers and Saunas

N IN THE TWO

- Fully Equipped Technogym TM Gym
- Y Pickleball Courts
- 🖌 Tennis Court

Concierge

- Multi-use Spaces for Fitness & Yoga Classes
- Expert Guided Wellness Classes and Events
- Art CraftS & Game Rooms

- Gazebo and cozy fire pits
- Concierge Reception Area & Library
- ✓ Juice/Wine Bar and Café
- Private Meditation Room
- Y Outdoor Gyms
- Barbecue Area and playground
- Golf Putting Area









#### **GRUPOESPIRITU**<sup>®</sup>

www.grupoespiritu.com

"Developer expressly reserves the right to make modifications, revisions and changes in the design of the project and the buildings and c