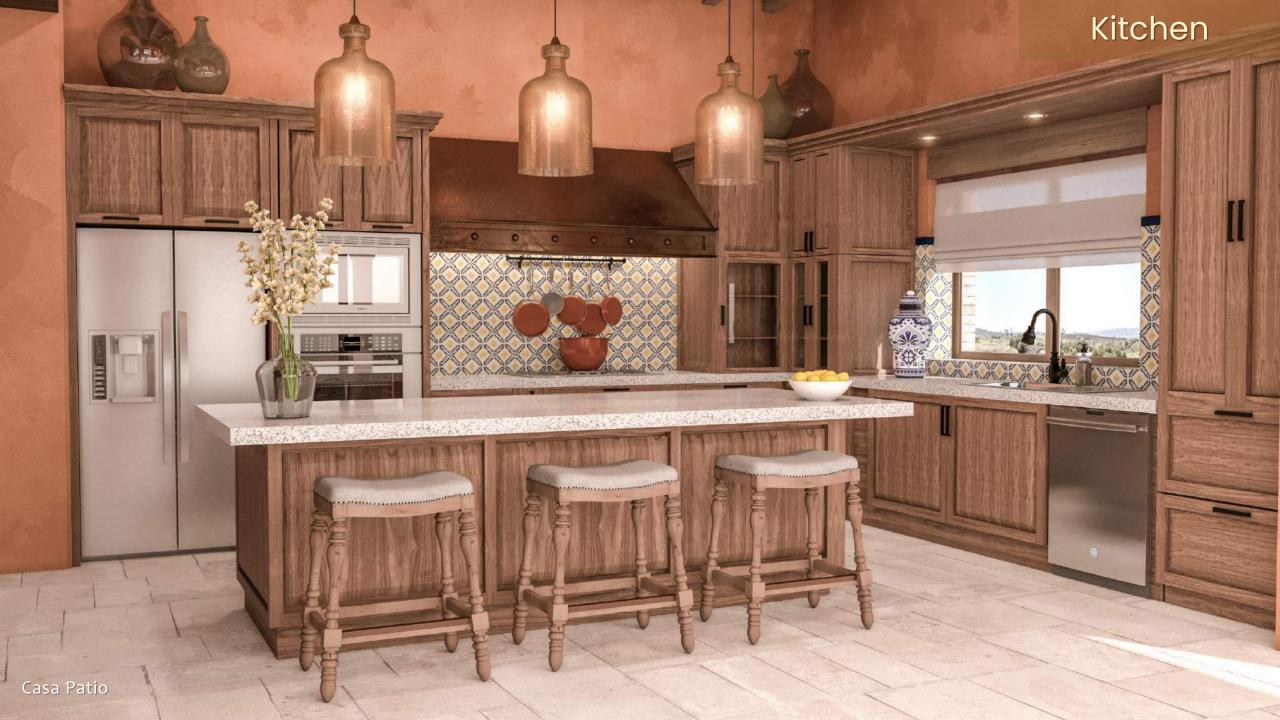

ur co-founder celebrating her 100's birthday.







#### The world's most awarded destination











#### Living Room

00



### Dining Room

-

Casita A

14.0

.

1











The dimensions marked on the project are an approximate.











# Terrace & Pool





















<sup>\*</sup> The dimensions marked on the project are an approximate.















#### Master Bathroom



\*

×



Casa Patio





### Rear Facade

TRANSPORT LA DESCRIPTION DE LA

Virsterrings

TITITITI



## **BBQ** Terrace

in the first the second second

## Interior Patio

-

## Master Bedroom

0

a will a serie



\* \* \* \* \* \* \* \* \* \* \* \*

\* \*\*\*\*

\*\*\*\*\*\*\*\*\*

\* \* \* \* \* \*

\* 50

\* \*

\*

\*

63 H 63

\*

\*

101

\*

-

\*

\* \*

100 H

-

\* \*

\* \*

\* \*

\*









The dimensions marked on the project are an approximate.



















THE THE RESIDENCES

at Ranchola Puerta

TECATE, B.C.

**Master Plan** 

# State-of-the-Art Amenities

 Large Swimming Pool and Jacuzzi with Locker Rooms, Showers and Saunas

N IN THE TWO

- Fully Equipped Technogym TM Gym
- Y Pickleball Courts
- 🖌 Tennis Court

Concierge

- Multi-use Spaces for Fitness & Yoga Classes
- Expert Guided Wellness Classes and Events
- Art CraftS & Game Rooms

- Gazebo and cozy fire pits
- Concierge Reception Area & Library
- ✓ Juice/Wine Bar and Café
- Private Meditation Room
- Y Outdoor Gyms
- Barbecue Area and playground
- Golf Putting Area









#### **GRUPOESPIRITU**<sup>®</sup>

www.grupoespiritu.com

"Developer expressly reserves the right to make modifications, revisions