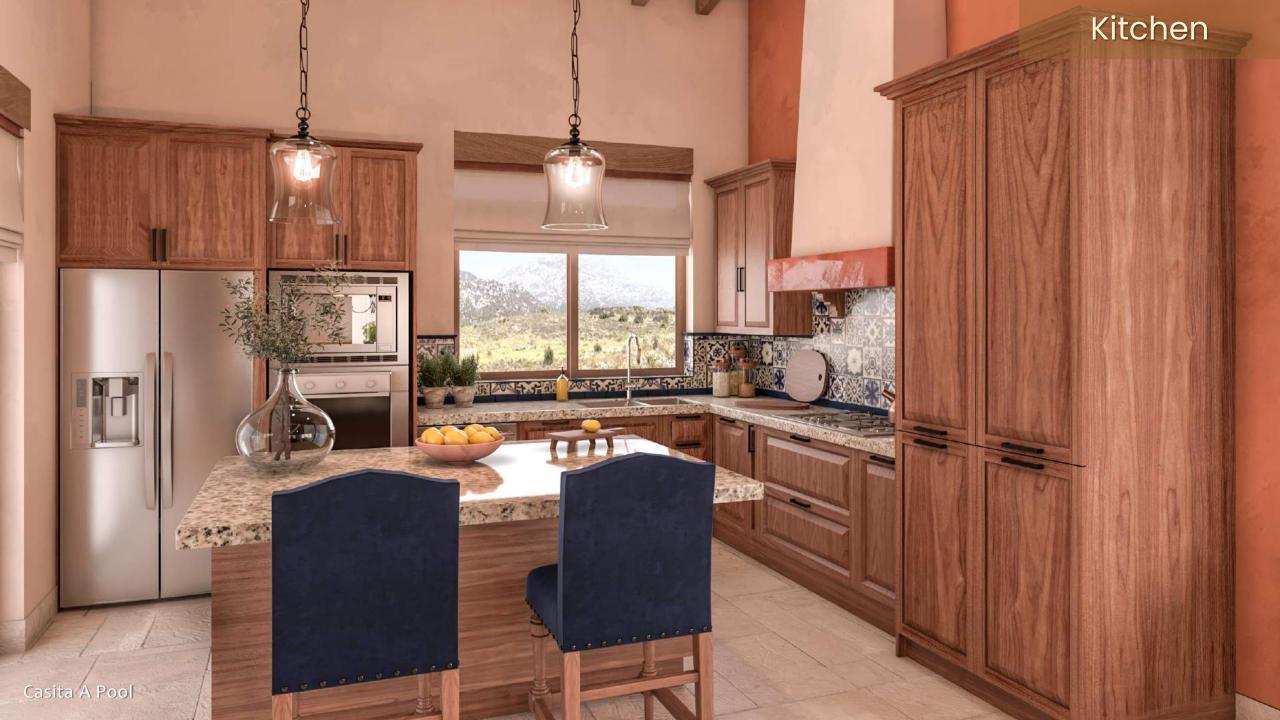

### Dining Room

-

Casita A

14.0

.

1

The dimensions marked on the project are an approximate.