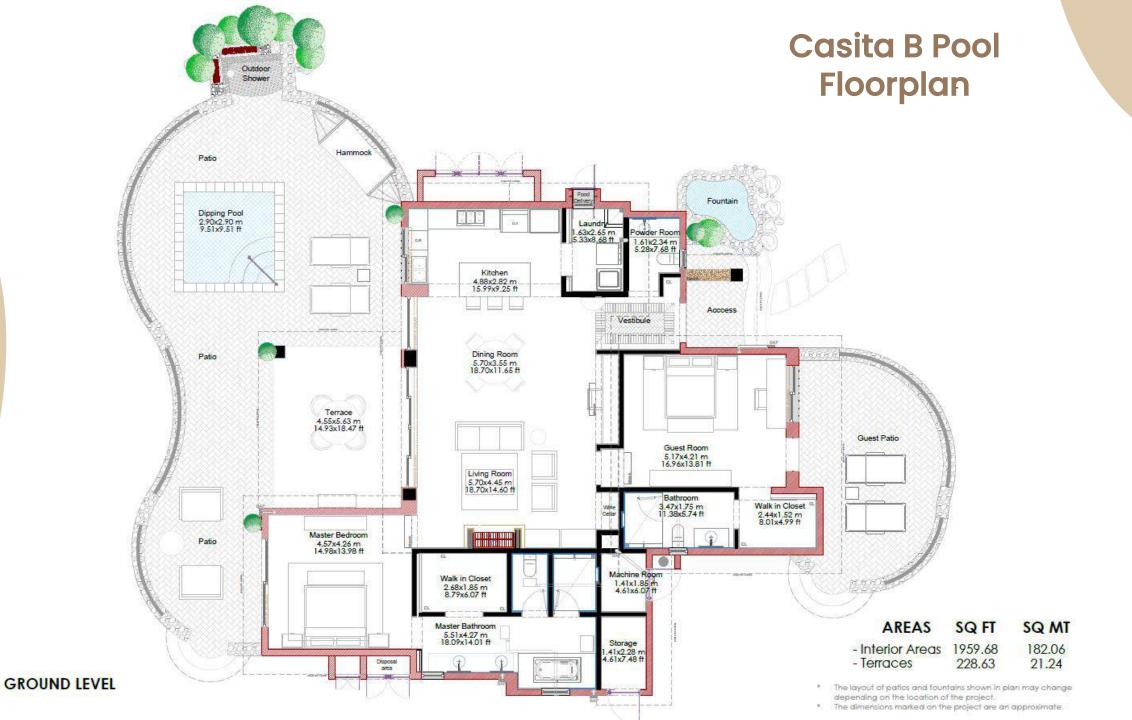

# Terrace & Pool

<sup>\*</sup> The dimensions marked on the project are an approximate.

\*

The dimensions marked on the project are an approximate.

THE THE RESIDENCES

at Ranchola Puerta

TECATE, B.C.

**Master Plan** 