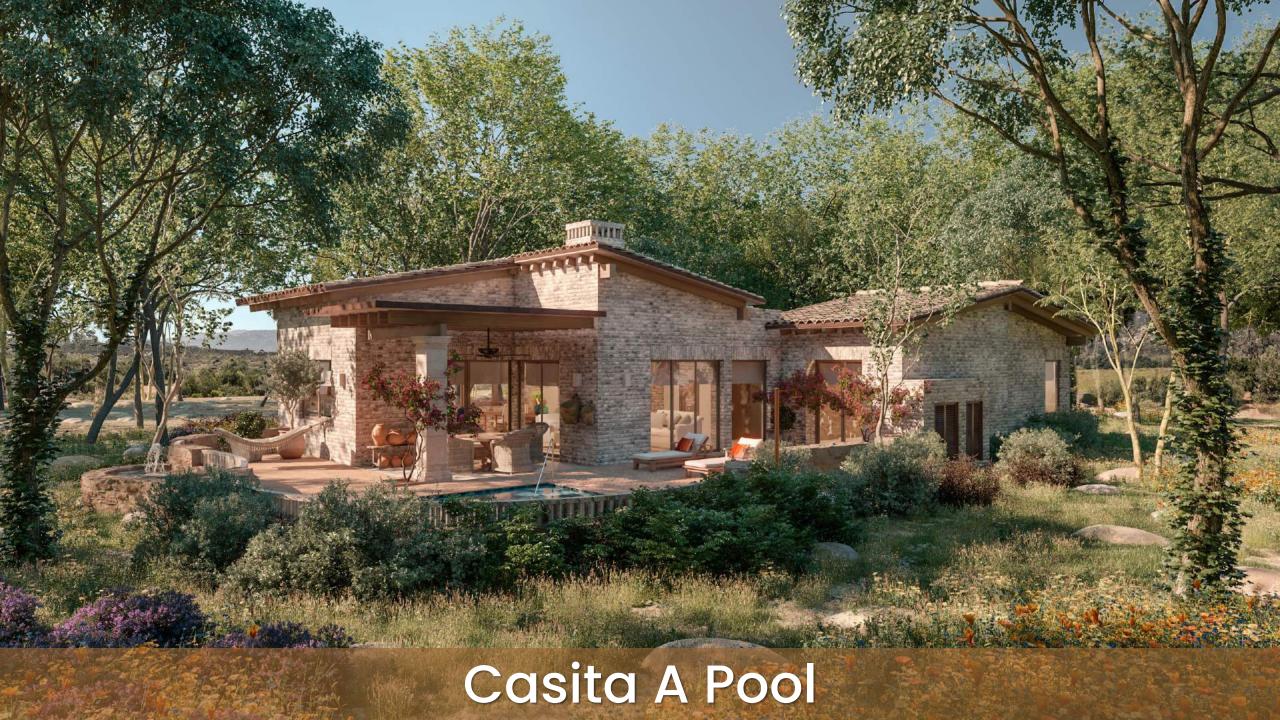

### Dining Room

-

Casita A

14.0

.

1

The dimensions marked on the project are an approximate.