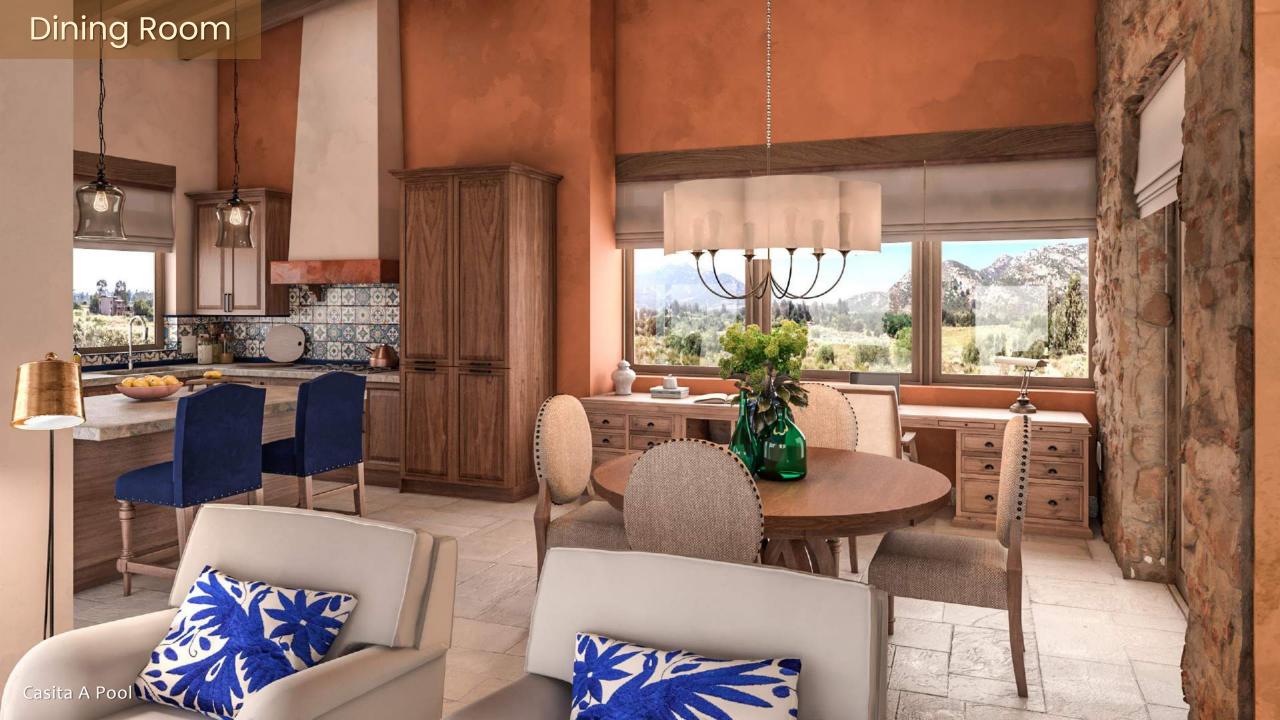

### Dining Room

-

Casita A

14.0

.

1

The dimensions marked on the project are an approximate.