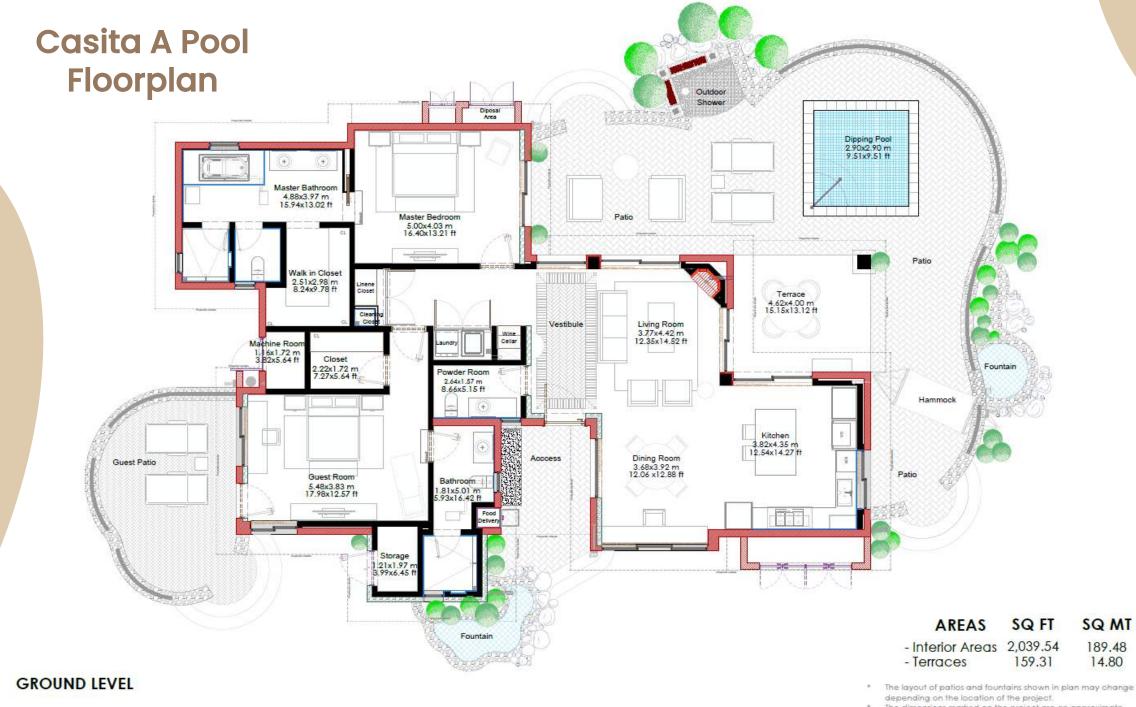

\*

The dimensions marked on the project are an approximate.

THE THE RESIDENCES

at Ranchola Puerta

TECATE, B.C.

**Master Plan** 