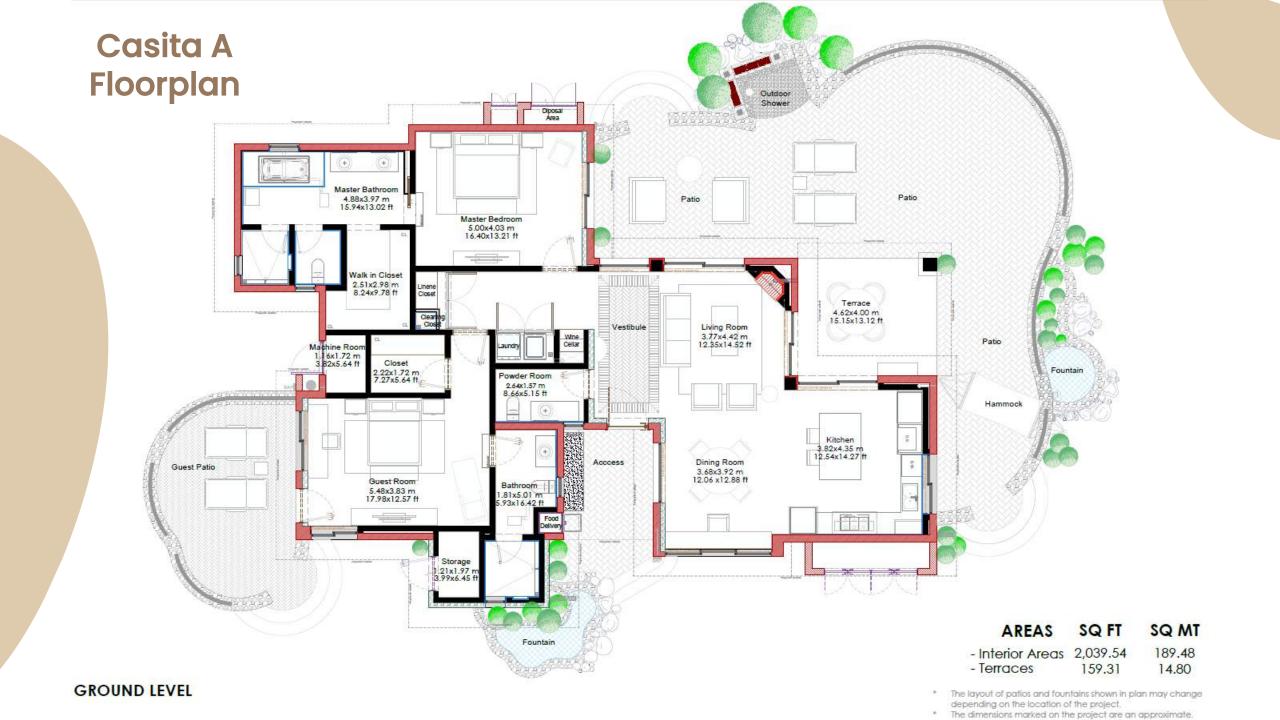

### Dining Room

-

Casita A

14.0

.

1

The dimensions marked on the project are an approximate.

\*

The dimensions marked on the project are an approximate.

THE THE RESIDENCES

at Ranchola Puerta

TECATE, B.C.

**Master Plan** 