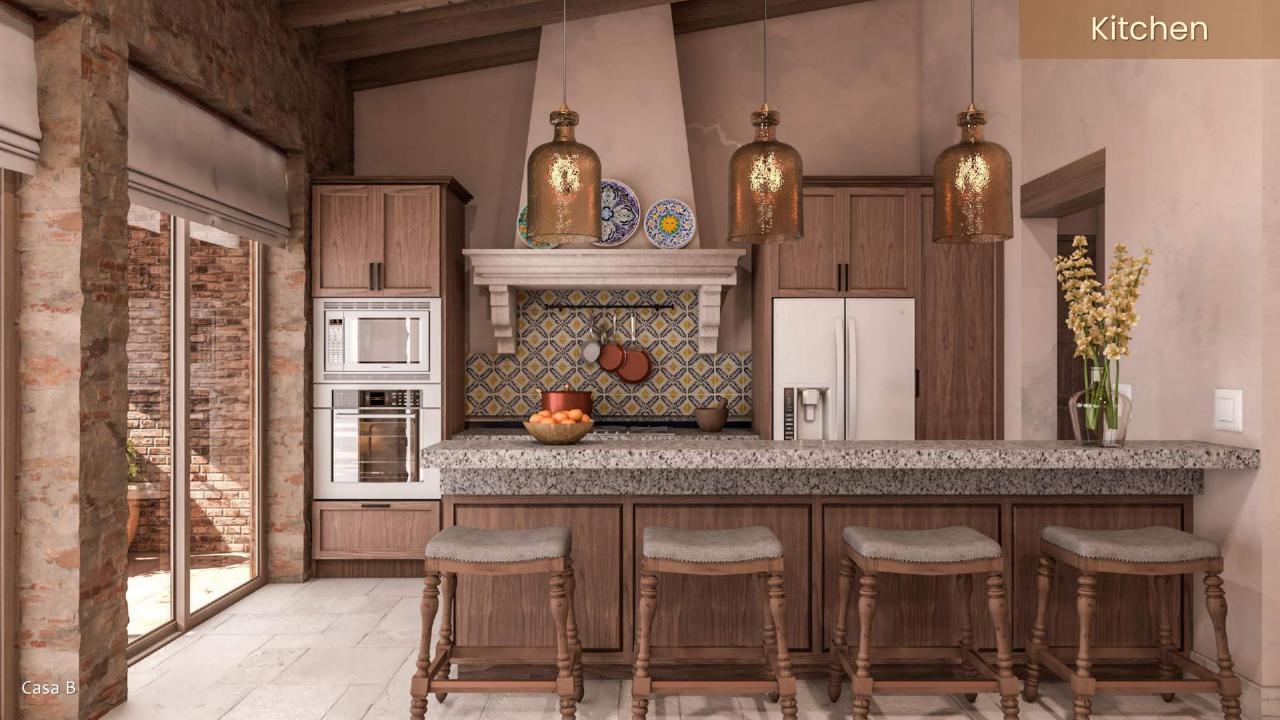

#### Living Room

00

### Dining Room

-

Casita A

14.0

.

1

The dimensions marked on the project are an approximate.