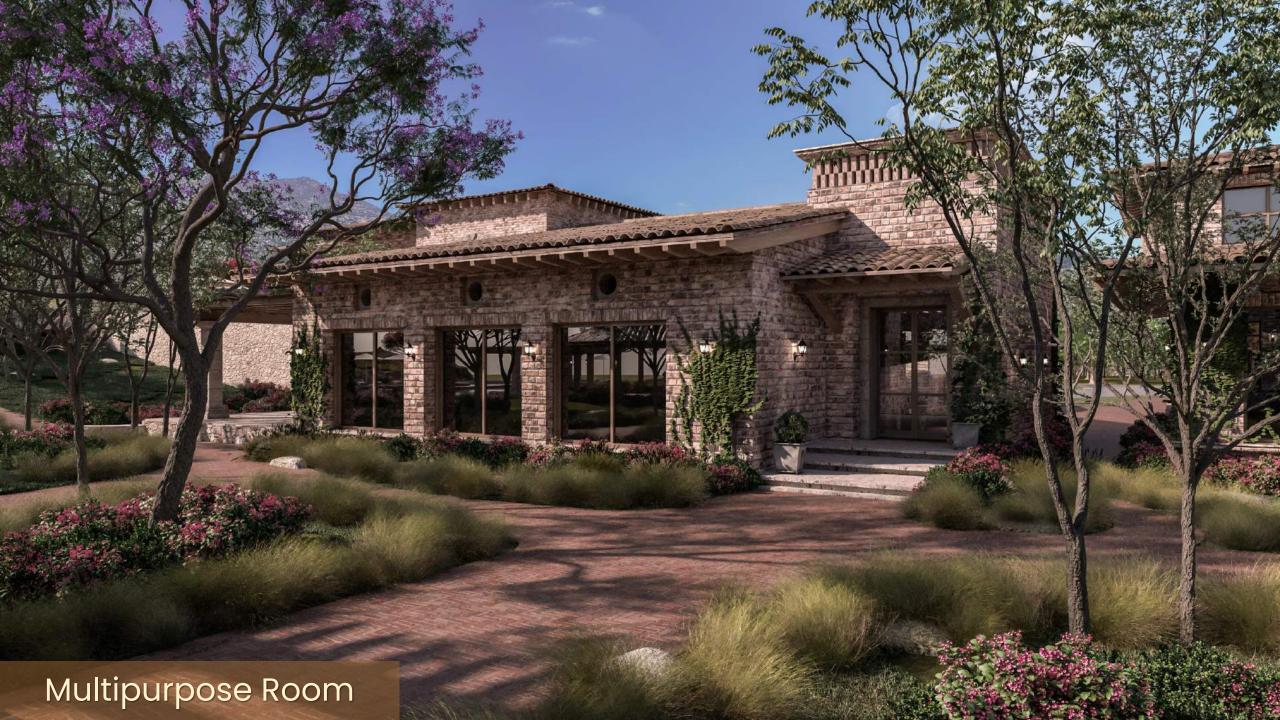

# State-of-the-Art Amenities

 Large Swimming Pool and Jacuzzi with Locker Rooms, Showers and Saunas

N IN THE TWO

- Fully Equipped Technogym TM Gym
- Y Pickleball Courts
- 🖌 Tennis Court

Concierge

- Multi-use Spaces for Fitness & Yoga Classes
- Expert Guided Wellness Classes and Events
- Art CraftS & Game Rooms

- Gazebo and cozy fire pits
- Concierge Reception Area & Library
- ✓ Juice/Wine Bar and Café
- Private Meditation Room
- Y Outdoor Gyms
- Barbecue Area and playground
- Golf Putting Area