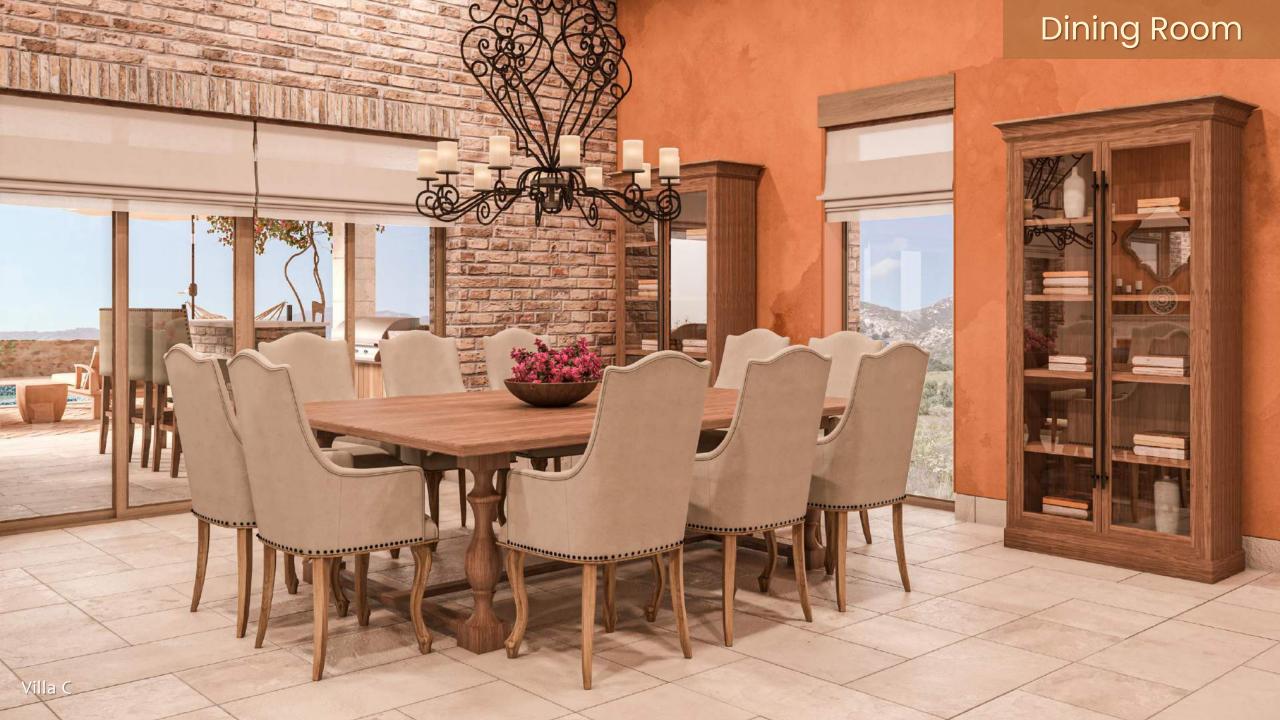

### Dining Room

-

Casita A

14.0

.

1

The dimensions marked on the project are an approximate.