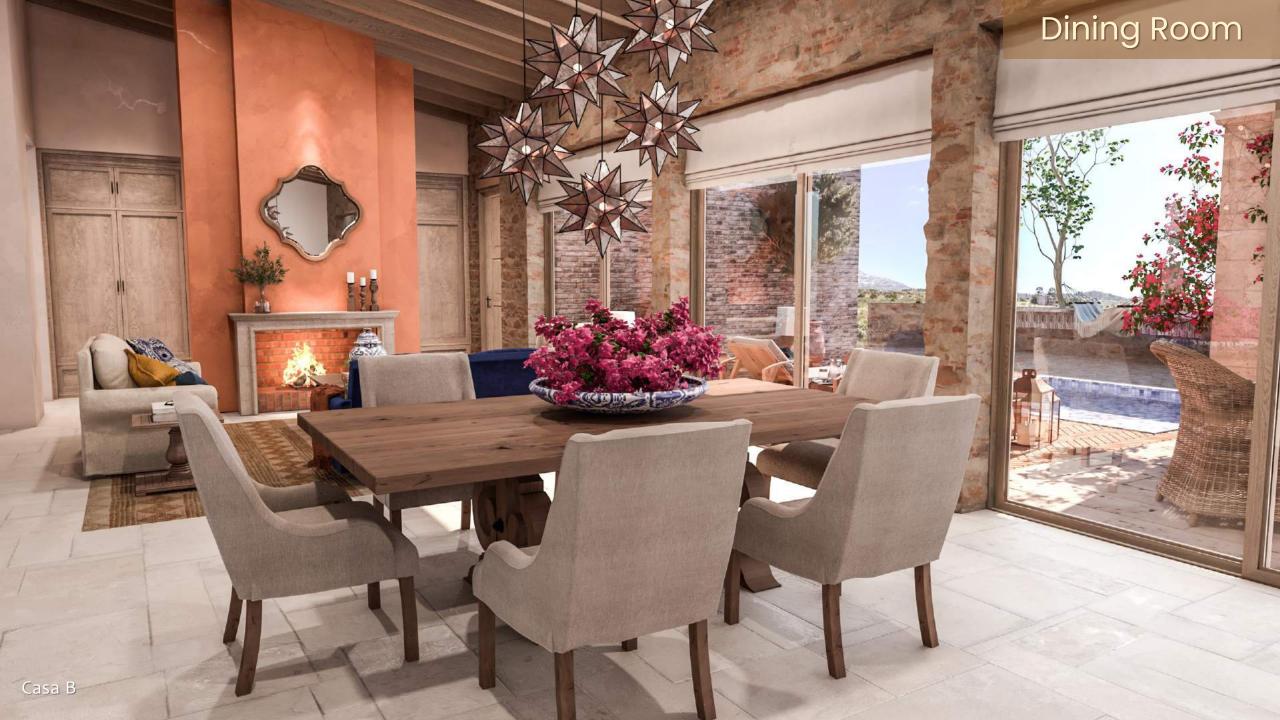

### Dining Room

-

Casita A

14.0

.

1

The dimensions marked on the project are an approximate.