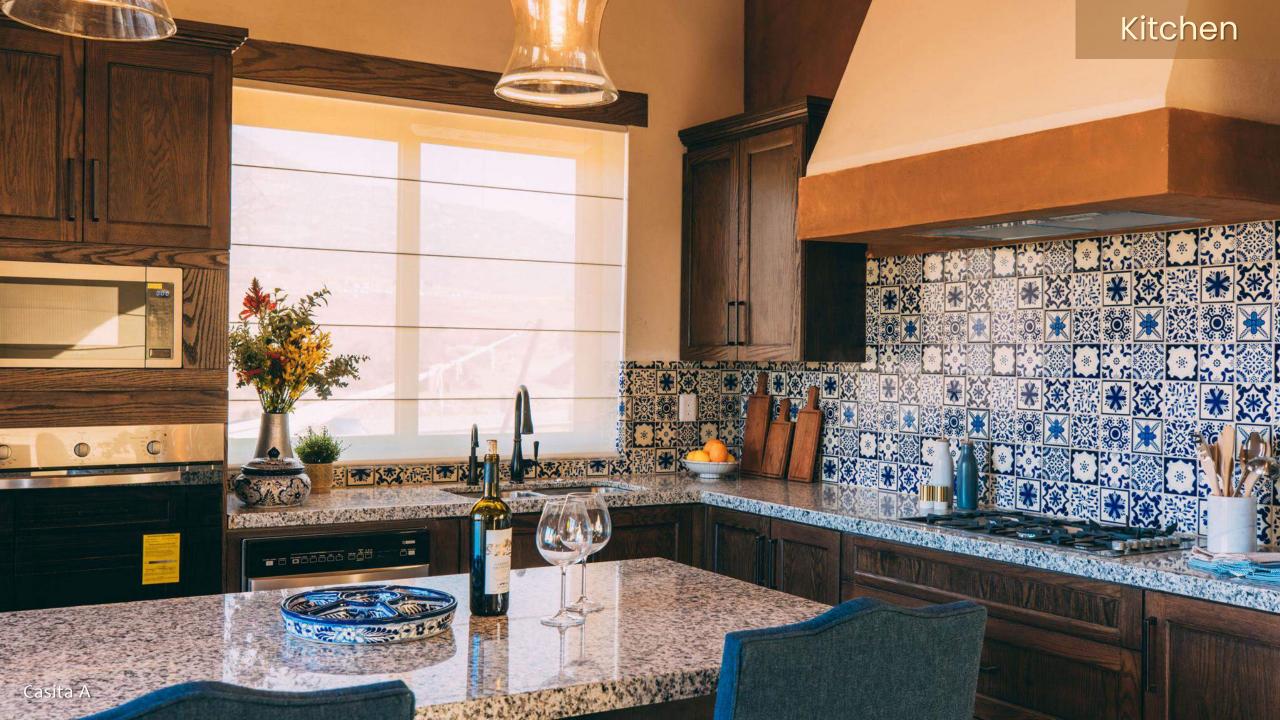

### Dining Room

-

Casita A

14.0

.

1

The dimensions marked on the project are an approximate.