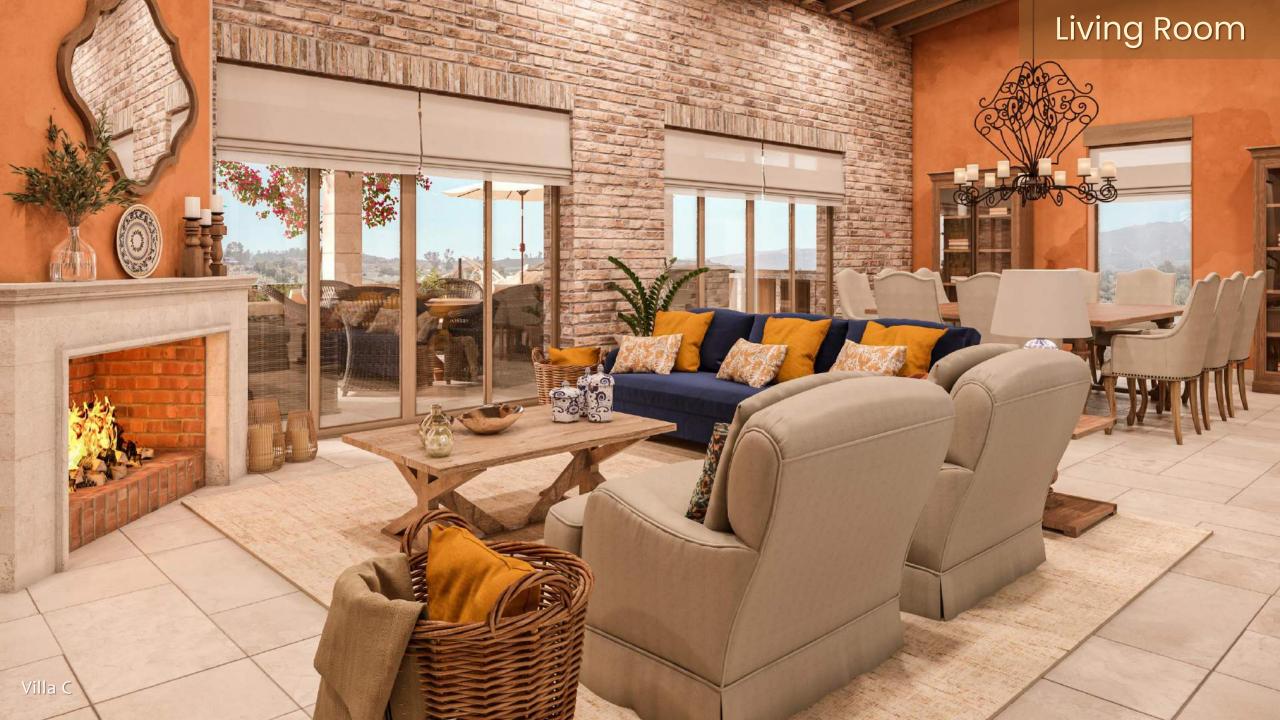

d's most awarded destination











#### Living Room

00



### Dining Room

-

Casita A

14.0

.

1











The dimensions marked on the project are an approximate.











# Terrace & Pool





















<sup>\*</sup> The dimensions marked on the project are an approximate.















#### Master Bathroom



\*

×



Casa Patio





### Rear Facade

TRANSPORT LA DESCRIPTION DE LA

Virsterrings

TITITITI



## **BBQ** Terrace

in the first the second second

## Interior Patio

-

## Master Bedroom

0

a will a serie



\* \* \* \* \* \* \* \* \* \* \* \*

\* \*\*\*\*

\*\*\*\*\*\*\*\*\*

\* \* \* \* \* \*

\* 50

\* \*

\*

\*

63 H 63

\*

\*

101

\*

-

\*

\* \*

100 H

-

\* \*

\* \*

\* \*

\*









The dimensions marked on the project are an approximate.



















THE THE RESIDENCES

at Ranchola Puerta

TECATE, B.C.

**Master Plan** 

# State-of-the-Art Amenities

 Large Swimming Pool and Jacuzzi with Locker Rooms, Showers and Saunas

N IN THE TWO

- Fully Equipped Technogym TM Gym
- Y Pickleball Courts
- 🖌 Tennis Court

Concierge

- Multi-use Spaces for Fitness & Yoga Classes
- Expert Guided Wellness Classes and Events
- Art CraftS & Game Rooms

- Gazebo and cozy fire pits
- Concierge Reception Area & Library
- ✓ Juice/Wine Bar and Café
- Private Meditation Room
- Y Outdoor Gyms
- Barbecue Area and playground
- Golf Putting Area









#### **GRUPOESPIRITU**<sup>®</sup>

www.grupoespiritu.com

"Developer expressly reserves the right to make modifications, revisions and changes in the design of the project and the buildings and con