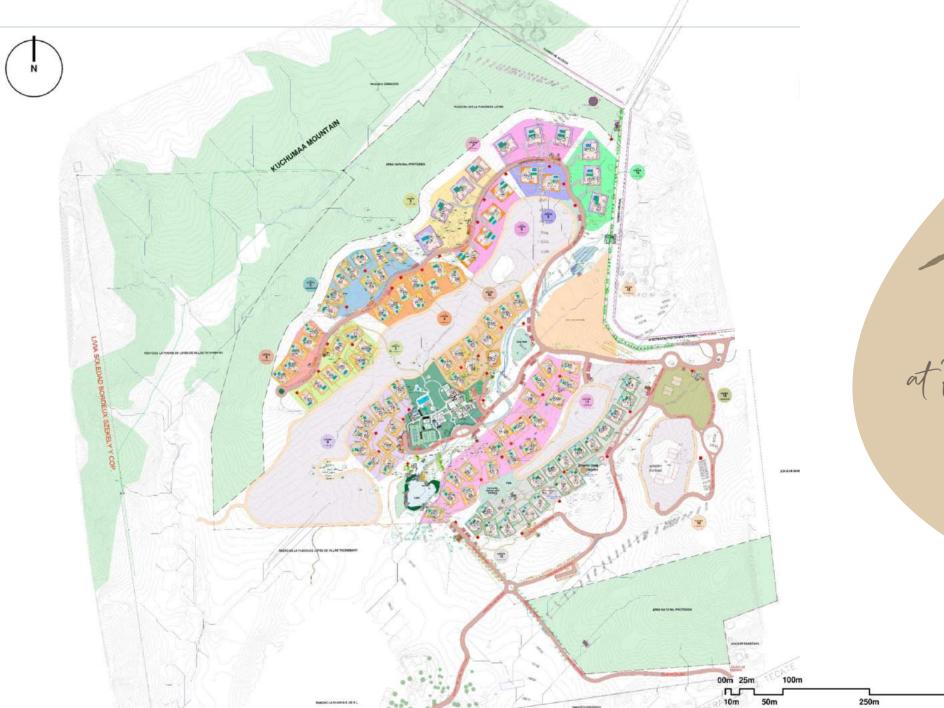

\*

The dimensions marked on the project are an approximate.

THE THE RESIDENCES

at Ranchola Puerta

TECATE, B.C.

**Master Plan** 