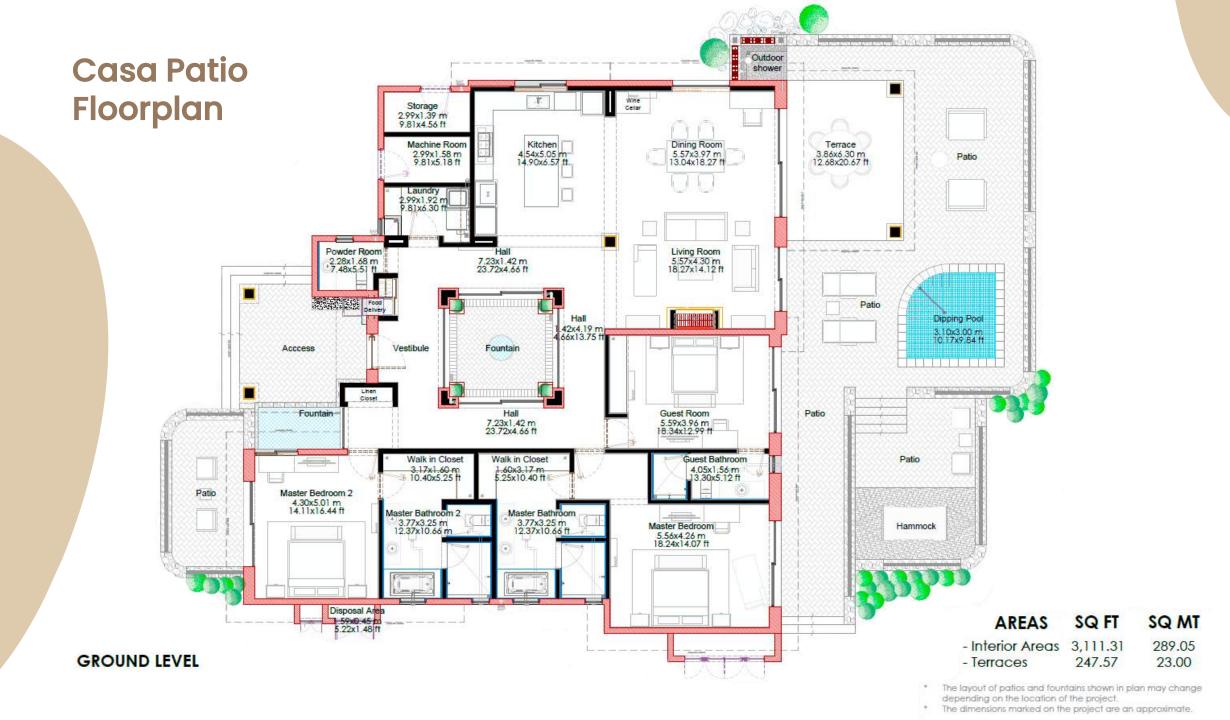

\*

The dimensions marked on the project are an approximate.

THE THE RESIDENCES

at Ranchola Puerta

TECATE, B.C.

**Master Plan** 