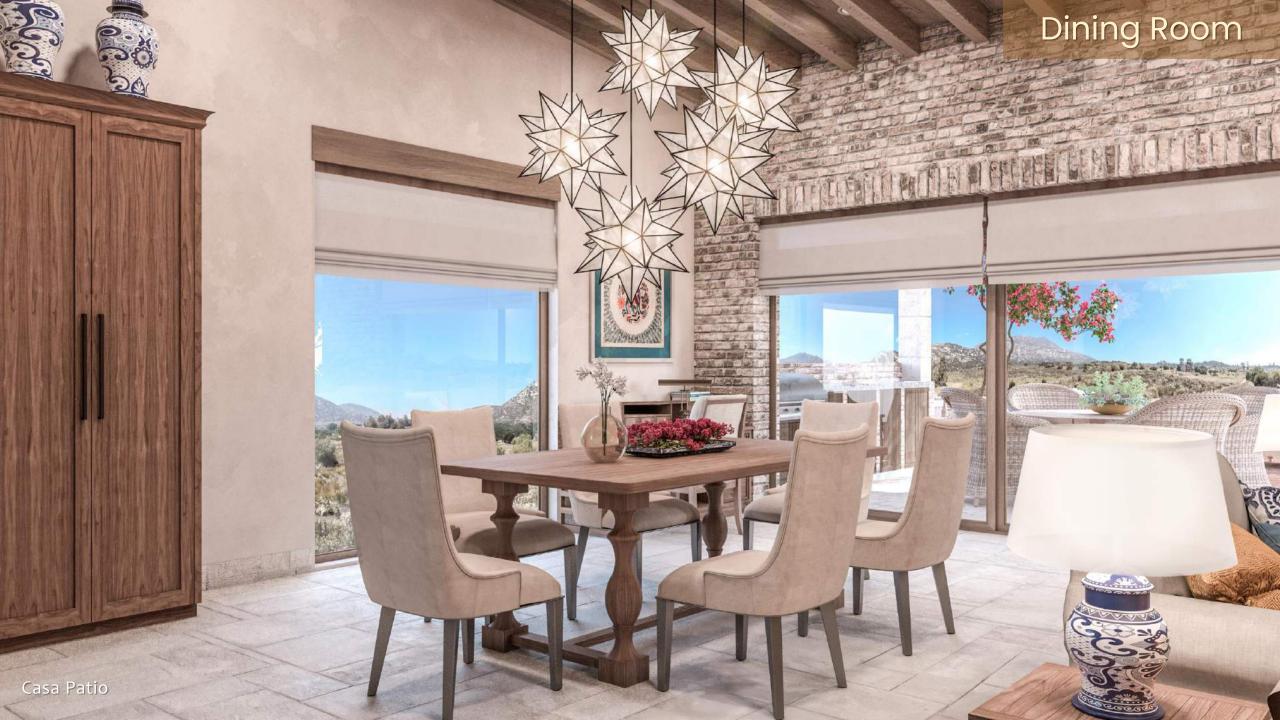

### Dining Room

-

Casita A

14.0

.

1

The dimensions marked on the project are an approximate.