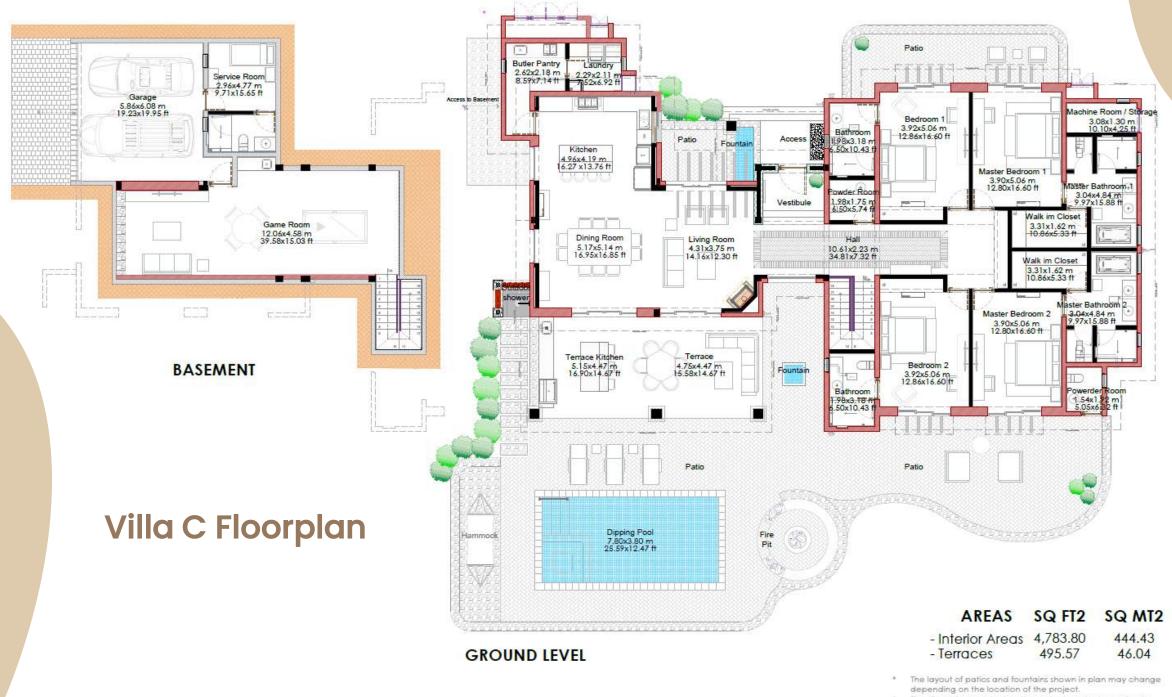

\*

The dimensions marked on the project are an approximate.

THE THE RESIDENCES

at Ranchola Puerta

TECATE, B.C.

**Master Plan** 