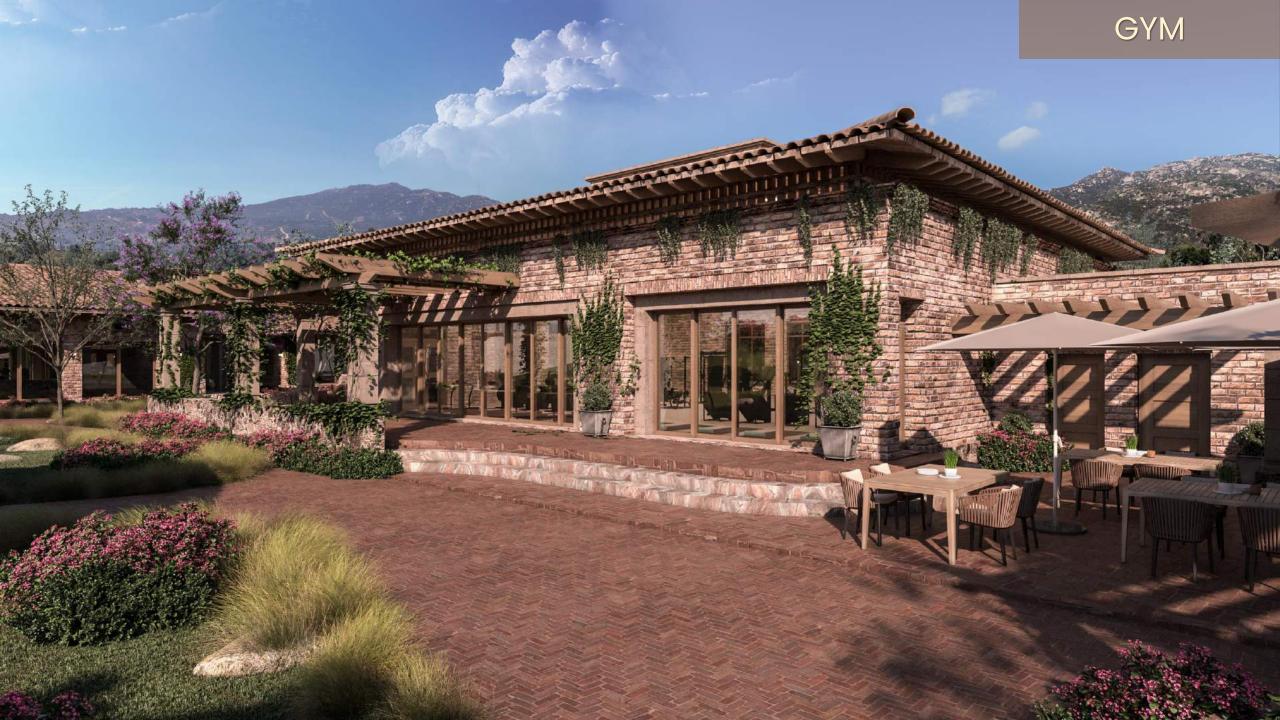

# State-of-the-Art Amenities

 Large Swimming Pool and Jacuzzi with Locker Rooms, Showers and Saunas

N IN THE TWO

- Fully Equipped Technogym TM Gym
- Y Pickleball Courts
- 🖌 Tennis Court

Concierge

- Multi-use Spaces for Fitness & Yoga Classes
- Expert Guided Wellness Classes and Events
- Art CraftS & Game Rooms

- Gazebo and cozy fire pits
- Concierge Reception Area & Library
- ✓ Juice/Wine Bar and Café
- Private Meditation Room
- Y Outdoor Gyms
- Barbecue Area and playground
- Golf Putting Area