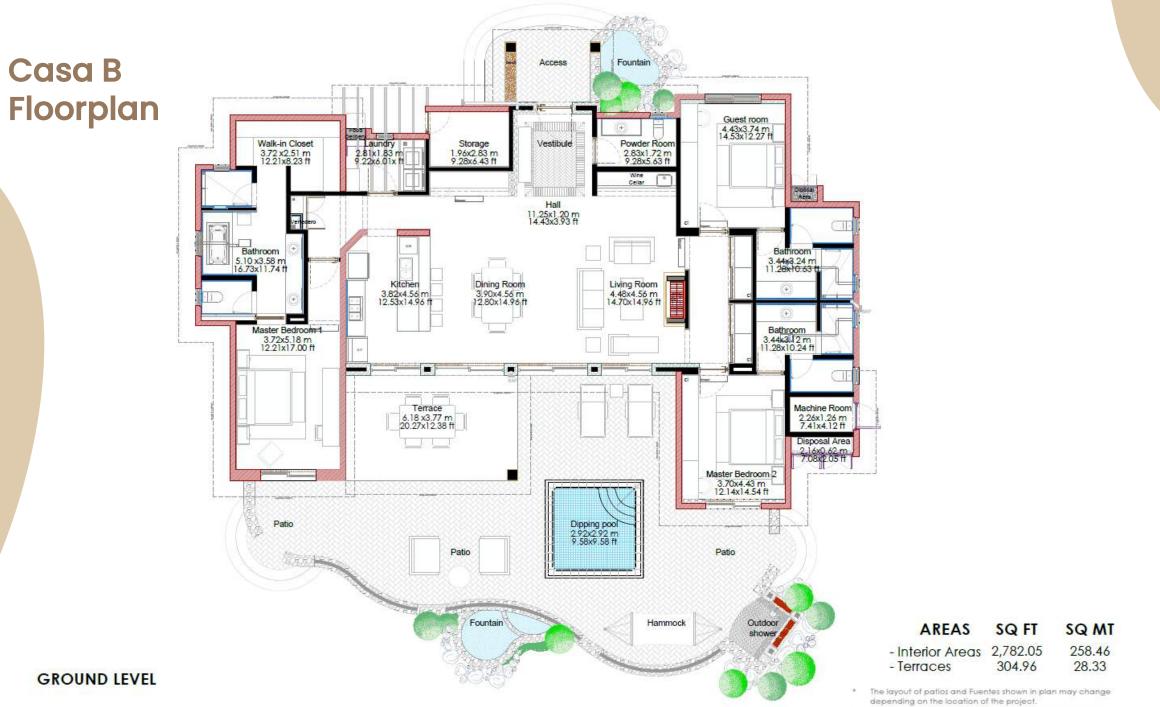

\*

The dimensions marked on the project are an approximate.

THE THE RESIDENCES

at Ranchola Puerta

TECATE, B.C.

**Master Plan** 