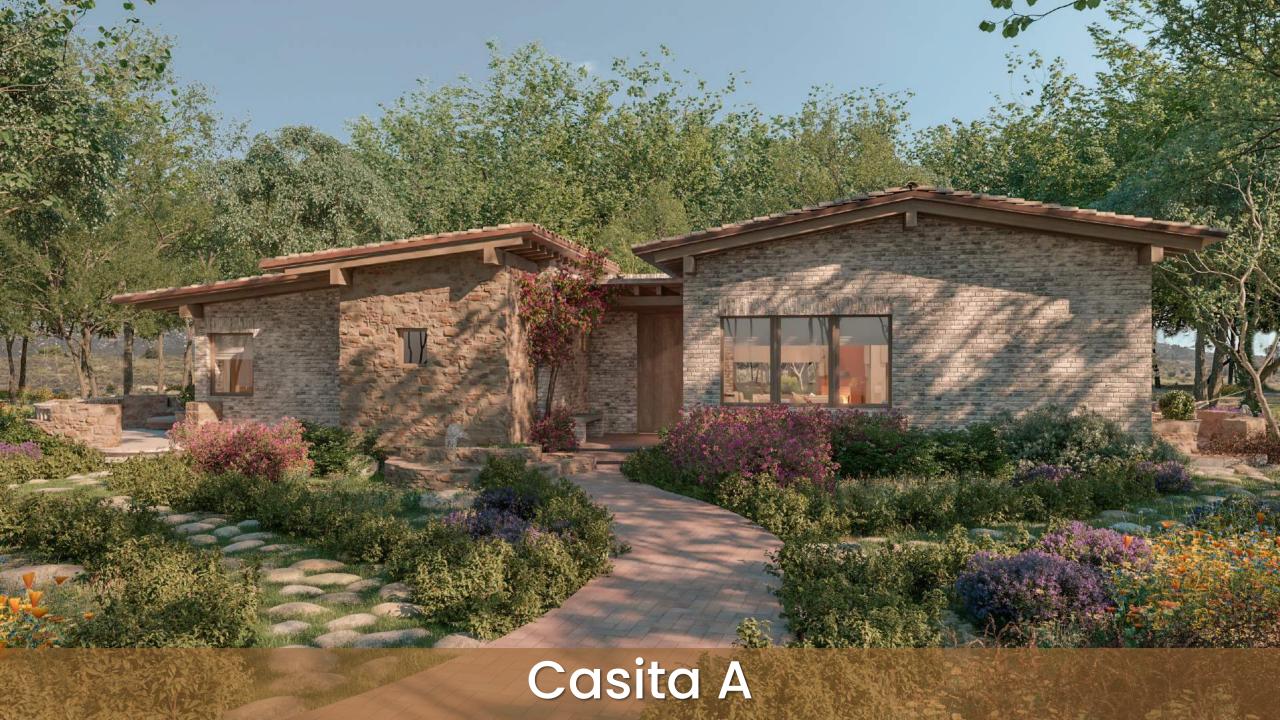

### Dining Room

-

Casita A

14.0

.

1

The dimensions marked on the project are an approximate.