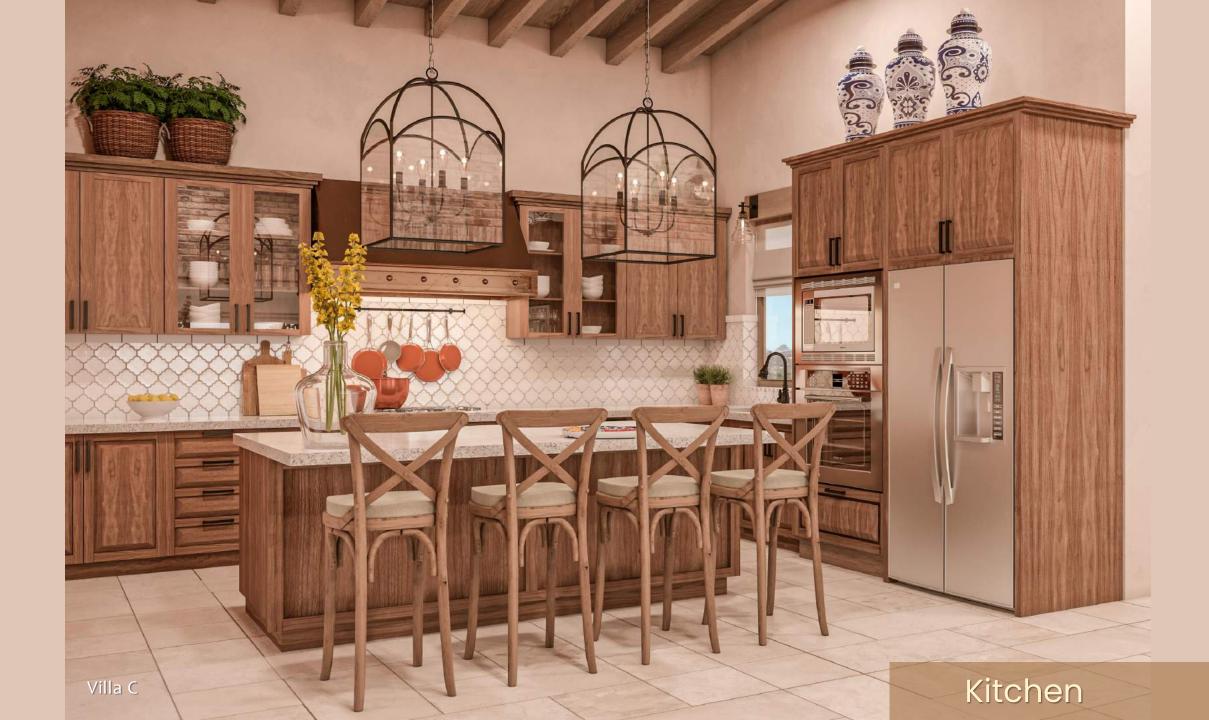

most awarded destination











#### Living Room

00



### Dining Room

-

Casita A

14.0

.

1











The dimensions marked on the project are an approximate.











# Terrace & Pool





















<sup>\*</sup> The dimensions marked on the project are an approximate.















#### Master Bathroom



\*

×



Casa Patio





### Rear Facade

TRANSPORT LA DESCRIPTION DE LA

Virsterrings

TITITITI



## **BBQ** Terrace

in the first the second second

## Interior Patio

-

## Master Bedroom

0

a will a serie



\* \* \* \* \* \* \* \* \* \* \* \*

\* \*\*\*\*

\*\*\*\*\*\*\*\*\*

\* \* \* \* \* \*

\* 50

\* \*

\*

\*

63 H 63

\*

\*

101

\*

-

\*

\* \*

100 H

-

\* \*

\* \*

\* \*

\*









The dimensions marked on the project are an approximate.



















THE THE RESIDENCES

at Ranchola Puerta

TECATE, B.C.

**Master Plan** 

# State-of-the-Art Amenities

 Large Swimming Pool and Jacuzzi with Locker Rooms, Showers and Saunas

N IN THE TWO

- Fully Equipped Technogym TM Gym
- Y Pickleball Courts
- 🖌 Tennis Court

Concierge

- Multi-use Spaces for Fitness & Yoga Classes
- Expert Guided Wellness Classes and Events
- Art CraftS & Game Rooms

- Gazebo and cozy fire pits
- Concierge Reception Area & Library
- ✓ Juice/Wine Bar and Café
- Private Meditation Room
- Y Outdoor Gyms
- Barbecue Area and playground
- Golf Putting Area









#### **GRUPOESPIRITU**<sup>®</sup>

www.grupoespiritu.com

"Developer expressly reserves the right to make modifications, revisions and changes in the design of the project and the buildings and condomi